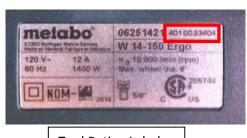

## How to determine if the tool is in the recalled class:

Serial numbers between 3010000001 to 4020031488 are included in the class. The Serial number is found on the tool, or on the carton as shown below.

**Tool Rating Label** 

D.7928 demany
D.7928 demany
Made in Germany
Fabrique en Allernange
Hecho en Alemania
W 14-150 Ergo

6.06251.42

120 V
60 Hz
12,0 A
1400 W
d<sub>max</sub> 150 mm / 6"

Carton Label

Contact Metabo Corporation toll free at 800-638-2264 ext. 253 between the hours of 7:00 am and 5:00 pm ET, or email <a href="mailto:info@metabousa.com">info@metabousa.com</a> for more information. Metabo's Authorized service center locations can be found at <a href="http://www.metabo.us/Service-Centers-USA.5317.0.html?&no\_cache=1">http://www.metabo.us/Service-Centers-USA.5317.0.html?&no\_cache=1</a>