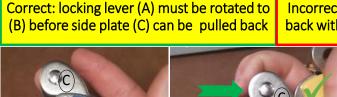

Incorrect: side plate (C) can be pulled back without rotating locking lever (A)

Proper operation of the sleeve is shown in green above. The locking lever (A) must be rotated to position (B) for the side plate (C) to be pulled backwards. If your sleeve functions in this manner, it is working properly. If you are able to pull the side plate (C) back by pulling on the top roller without first rotating lever (A) to position (B), then the unit should be removed from service (see red example above).