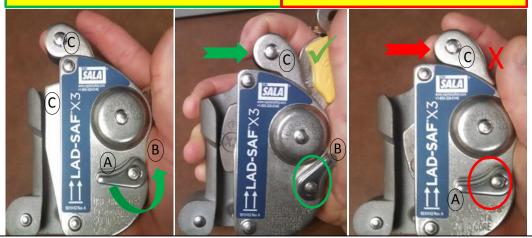

Incorrect: side plate (C) can be pulled back without rotating locking lever (A)

Proper operation of the sleeve is shown in green above. The locking lever (A) must be rotated to position (B) for the side plate (C) to be pulled backwards. If your sleeve functions in this manner, it is working properly. If you are able to pull the side plate (C) back by pulling on the top roller without first rotating lever (A) to position (B), then the unit should be removed from service (see red example above).