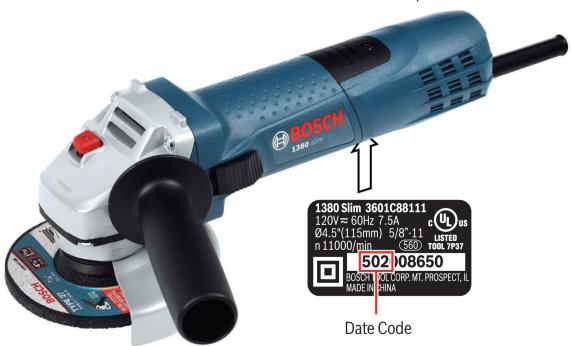

## Bosch Model 1380SLIM Small Angle Grinder Manufactured with Date Code:

| 502 | 503 | 504 | 505 | 506 | 507 |
|-----|-----|-----|-----|-----|-----|
| 508 | 509 | 510 | 511 |     |     |

(Tools with other date codes are not affected and are fit for use. Tools with worn date codes should be returned for confirmation.)